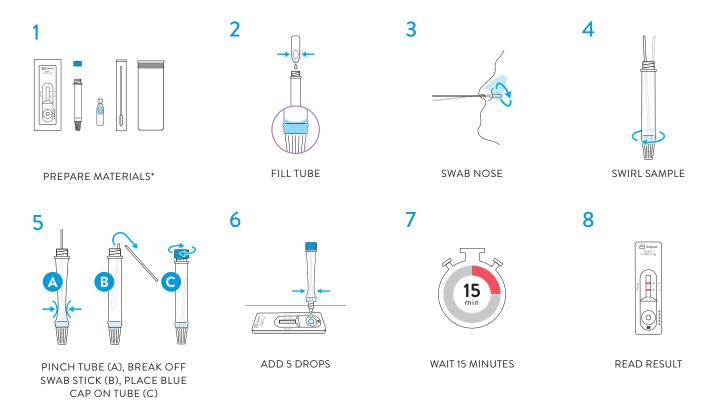

## DETECTION OF ACTIVE COVID-19 INFECTION WITH OR WITHOUT SYMPTOMS IN ONLY 15 MINUTES

Illustrated step-by-step instructions

Simple test procedure using a nasal swab

Results in 15 minutes; no need to wait for a healthcare provider

## EASY-TO-USE, SIMPLE PROCEDURE WITH COMFORTABLE NASAL SWAB

Please read the full Instructions for Use that come in the product kit box before testing. These instructions are the test procedure to complete a single test. Kit component quantities may vary.